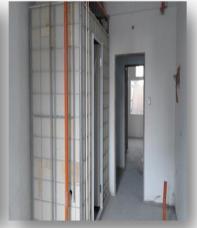

# Masonry Pictures:

# B. Ceiling Works at Hallway

**1.)** 4th -14th Floor -completed **40%** completed for all typical floors

1.1) 15th-16th Floor -framing only

# B.a Cladding of Hallway Pipe Chase

**1.)** 4th -14th Floor completed **40%** completed for all typical floors

1.1) 15th-16th Floor -framing only