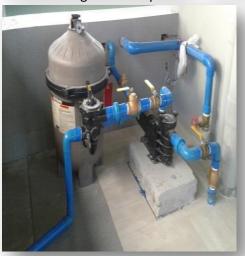

10%                  | 50%                   |
| 27   | TWENTY SEVENTH FLOOR     | 10%                  | 10%                   |
| 28   | TWENTY EIGHT FLOOR       | 10%                  | 10%                   |
| 29   | TWENTY NINETH FLOOR      | 10%                  | 10%                   |
| 30   | ROOF DECK FLOOR          | 50%                  | 0%                    |
|      | Accomplishment           | 67%                  | 66%                   |
|      |                          |                      |                       |

a Pipe laying for Storm drain, Water line and Sanitary line, Air-con drain, Fire Protection pipe at Ground Floor.







b Parking Drain Line







# c Main Sewrer Line







d Storm Drain Line And Water Line





e Swimming Pool Pumps and Drain Line







f Kitchenette and Modular Toilet







# g Fire Protection, ITC and Auxiliary Drain Line









h Hydro Test/Leak Testing







1. Waterline









# 2. Sanitary Line







3. Air Con Drain Line











4. Fire Protection Line

### MECHANICAL WORKS:

Installation of ELEVATOR

95% completed for all 3 units





# PERSPECTIVE VIEW:







Target Date of Completion:

August 2016: 1st to 14th floor

December 2016: 15th to deck floor

# Prepared by:

(ORIGINAL SIGNED)

Engr. Warren Sierra/Engr. Gabriel Tapel

EJAP Konstruct Inc.-P.E. (C.E./M.E.P.F.) Construction Management-Space Taft