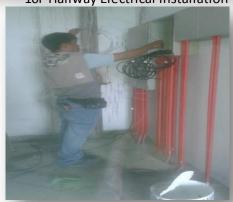

9F Room Electrical Installation

4F to 15F Meter Center & Wiring Installation at Electrical Room

4th floor to 15th Floor - Circuit Breaker & Wire Installation at Rooms

26F Electrical Roughing-ins