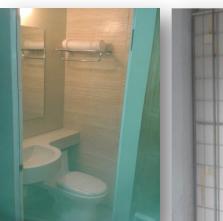

# B.b Cladding of Modular Toilet

200/490 units completed **(41%)** 

### E. Modular Toilets

210/490 units installed (43%)