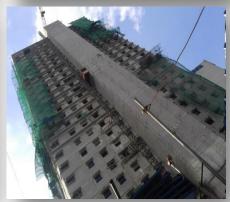

### **STRUCTURAL WORKS**

**PILE DRIVING** A.

**-100%** completed

В. **FOUNDATION** 

PILE CAP

-100% completed

C. <u>STP</u>

-100% COMPLETED STRUCTURAL WORKS

#### D. **CISTERN TANK**

**98%** COMPLETED STRUCTURAL WORKS

#### E. **Column, Shearwall, Beam and Girders**

99% COMPLETED (CONCRETED UP TO ROOFDECK FLOOR LEVEL)

#### F. Slab

98% COMPLETED

**ROOFDECK FLOOR SLAB** 