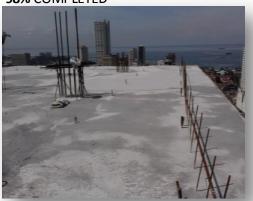

PROJECT : SPACE TAFT

LOCATION : 1952 TAFT AVE., MALATE, MANILA

OWNER : PACIFIC AVELEX SUBJECT : PROGRESS REPORT

DATE : 21-Jul-16

### **STRUCTURAL WORKS**

**PILE DRIVING** A.

**-100%** completed

В. **FOUNDATION** 

PILE CAP

-100% completed

C. <u>STP</u>

-100% COMPLETED STRUCTURAL WORKS



#### D. **CISTERN TANK**

**98%** COMPLETED STRUCTURAL WORKS



#### E. **Column, Shearwall, Beam and Girders**

99% COMPLETED (CONCRETED UP TO ROOFDECK FLOOR LEVEL)





#### F. Slab

98% COMPLETED



**ROOFDECK FLOOR SLAB** 



#### G. **Main Stairs**

60% completed (1st to 17th floor level)



#### Н. **Fire Exit Stairs**

65% completed (4th to 23th floor)



# **ARCHITECTURAL WORKS**

#### A. Masonry Works

### F

| 11010 0 1111 |                 |  |  |  |  |
|--------------|-----------------|--|--|--|--|
| loor Level   |                 |  |  |  |  |
| а            | Ground floor    |  |  |  |  |
| b            | Mezzanine floor |  |  |  |  |
| С            | 2nd floor       |  |  |  |  |
| d            | 3rd floor       |  |  |  |  |
| е            | 4th floor       |  |  |  |  |
| f            | 5th floor       |  |  |  |  |
| g            | 6th floor       |  |  |  |  |
| h            | 7th floor       |  |  |  |  |
| i            | 8th floor       |  |  |  |  |
| j