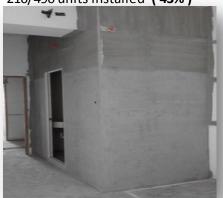

# B.b Cladding of Modular Toilet

200/490 units completed **(41%)** 

### E. Modular Toilets

210/490 units installed (43%)