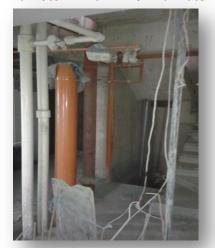

a Pipe laying for Storm drain, Water line and Sanitary line, Air-con drain, Fire Protection pipe at Ground Floor.

b Parking Drain Line

# c Main Sewrer Line

d Storm Drain Line And Water Line

e Swimming Pool Pumps and Drain Line

f Kitchenette and Modular Toilet

# g Fire Protection, ITC and Auxiliary Drain Line

h Hydro Test/Leak Testing

1. Waterline

# 2. Sanitary Line

3. Air Con Drain Line

4. Fire Protection Line