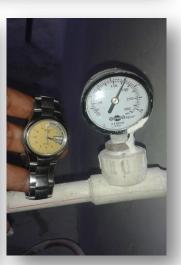

# g Fire Protection, ITC and Auxiliary Drain Line

h Hydro Test/Leak Testing

1. Waterline

# 2. Sanitary Line

3. Air Con Drain Line

4. Fire Protection Line