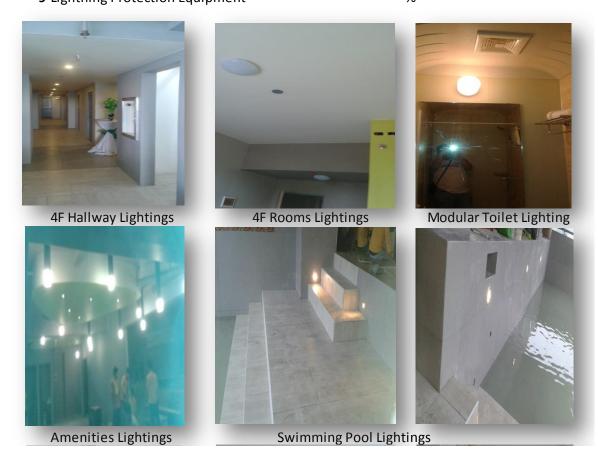

# **ELECTRICAL WORKS**

| A. Roughing-ins % Accomplishme |                                             |       | المسممينات |
|--------------------------------|---------------------------------------------|-------|------------|
| Α.                             | Roughing-ins                                | _     |            |
|                                | 1 Lighting System                           | 90.00 |            |
|                                | 2 Convenience Outlet System                 | 85.00 |            |
|                                | 3 Power Feeder Lines                        | 90.00 |            |
|                                | <b>4</b> Panelboards/Circuit Breakers/ MC's | 85.00 |            |
|                                | <b>5</b> CCTV System                        | 90.00 |            |
|                                | <b>6</b> CATV System                        | 90.00 |            |
|                                | <b>7</b> Telephone System                   | 90.00 | %          |
|                                | 8 Fire Alarm System                         | 90.00 | %          |
|                                | <b>9</b> Lightning Protection System        | 90.00 | %          |
|                                | 10 Grounding System                         | 90.00 | %          |
| В.                             | Wiring                                      |       |            |
|                                | 1 Lighting System                           | 75.00 | %          |
|                                | 2 Convenience Outlet System                 | 75.00 | %          |
|                                | <b>3</b> Power Feeder Lines                 | 75.00 | %          |
|                                | 4 CCTV System                               | 75.00 | %          |
|                                | <b>5</b> CATV System                        | 75.00 | %          |
|                                | <b>6</b> Telephone System                   | 75.00 | %          |
|                                | 7 Fire Alarm System                         | 75.00 | %          |
|                                | 8 Lightning Protection System               | -     | %          |
|                                | <b>9</b> Grounding System                   | -     | %          |
| C.                             | OWNERS SUPPLIED ITEMS (Installation Only)   |       |            |
|                                | 1 Wiring Devices for Lighting System        | 10.00 | %          |
|                                | 2 Wiring Devices for Conv. Outlets          | 10.00 | %          |
|                                | 3 Wiring Devices for CATV                   | 10.00 | %          |
|                                | 4 Wiring Devices for Telephone              | 10.00 | %          |
|                                | 5 Panelboards and Circuit Breakers          | 40.00 | %          |
|                                | <b>6</b> Busway Equipments                  | 10.00 | %          |
|                                | 7 Fire Alarm Equipments                     | -     | %          |
|                                | 8 Lighting Fixtures                         | 10.00 | %          |
|                                | 9 Lightning Protection Equipment            | -     | %          |

9F Room Electrical Installation

4F to 15F Meter Center & Wiring Installation at Electrical Room

4th floor to 15th Floor - Circuit Breaker & Wire Installation at Rooms

26F Electrical Roughing-ins