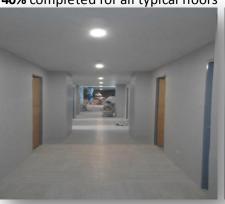

# B. Ceiling Works at Hallway

**1.)** 4th -14th Floor -completed **40%** completed for all typical floors

1.1) 15th-16th Floor -framing only