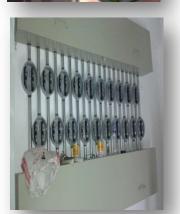

9F Room Electrical Installation

4F to 15F Meter Center & Wiring Installation at Electrical Room

4th floor to 15th Floor - Circuit Breaker & Wire Installation at Rooms

26F Electrical Roughing-ins