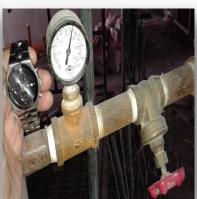

# g Fire Protection, ITC and Auxiliary Drain Line

h Hydro Test/Leak Testing

1. Waterline

# 2. Sanitary Line

3. Air Con Drain Line

4. Fire Protection Line