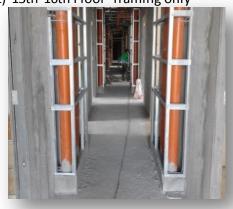

# Masonry Pictures:

# B. Ceiling Works at Hallway

**1.)** 4th -14th Floor -completed **40%** completed for all typical floors

1.1) 15th-16th Floor -framing only

# B.a Cladding of Hallway Pipe Chase

**1.)** 4th -14th Floor completed **40%** completed for all typical floors

1.1) 15th-16th Floor -framing only