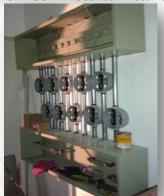

9F Room Electrical Installation

4F to 15F Meter Center & Wiring Installation at Electrical Room

4th floor to 15th Floor - Circuit Breaker & Wire Installation at Rooms

26F Electrical Roughing-ins