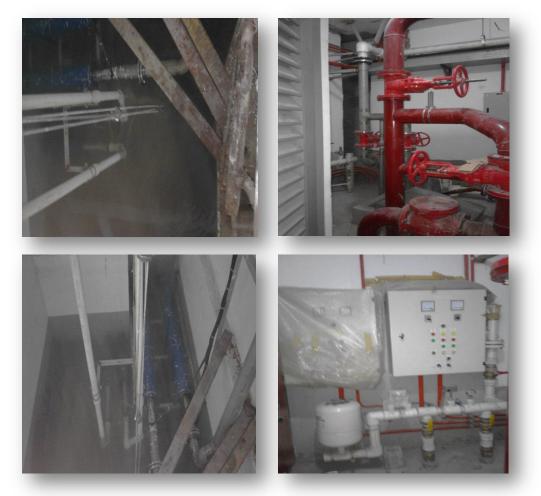

#### PLUMBING AND SANITARY WORKS

| UPDATED PROGRESS ACCOMPLISHMENT REPORT |  |
|----------------------------------------|--|
|                                        |  |

| ٦. | 010 | ATED TROGRESS ACCOM  |                |                       |
|----|-----|----------------------|----------------|-----------------------|
|    | NO. | FLOORS               | PLUMBING WORKS | FIRE PROTECTION WORKS |
|    | 1   | GROUND FLOOR         | 95%            | 90%                   |
|    | 2   | MEZZANINE FLOOR      | 99%            | 97%                   |
|    | 3   | SECOND FLOOR         | 99%            | 95%                   |
|    | 4   | THIRD FLOOR          | 97%            | 95%                   |
|    | 5   | FOURTH FLOOR         | 98%            | 99%                   |
|    | 6   | FIFTH FLOOR          | 98%            | 99%                   |
|    | 7   | SIXTH FLOOR          | 98%            | 99%                   |
|    | 8   | SEVENTH FLOOR        | 98%            | 99%                   |
|    | 9   | EIGHT FLOOR          | 98%            | 99%                   |
|    | 10  | NINTH FLOOR          | 98%            | 99%                   |
|    | 11  | TENTH FLOOR          | 98%            | 99%                   |
|    | 12  | ELEVENTH FLOOR       | 98%            | 99%                   |
|    | 13  | TWELVE FLOOR         | 98%            | 99%                   |
|    | 14  | FOURTEEN FLOOR       | 98%            | 99%                   |
|    | 15  | FIFTEEN FLOOR        | 93%            | 95%                   |
|    | 16  | SIXTEEN FLOOR        | 93%            | 90%                   |
|    | 17  | SEVENTEEN FLOOR      | 93%            | 90%                   |
|    | 18  | EIGHTEEN FLOOR       | 93%            | 90%                   |
|    | 19  | NINETEEN FLOOR       | 93%            | 90%                   |
|    | 20  | TWENTY FLOOR         | 93%            | 90%                   |
|    | 21  | TWENTY ONE FLOOR     | 93%            | 85%                   |
|    | 22  | TWENTY TWO FLOOR     | 93%            | 80%                   |
|    | 23  | TWENTY THREE FLOOR   | 93%            | 75%                   |
|    | 24  | TWENTY FOURTH FLOOR  | 82%            | 65%                   |
|    | 25  | TWENTY FIFTH FLOOR   | 82%            | 65%                   |
|    | 26  | TWENTY SIXTH FLOOR   | 82%            | 85%                   |
|    | 27  | TWENTY SEVENTH FLOOP | 82%            | 75%                   |
|    | 28  | TWENTY EIGHT FLOOR   | 82%            | 75%                   |
|    | 29  | TWENTY NINETH FLOOR  | 39%            | 50%                   |
|    | 30  | ROOF DECK FLOOR      | 50%            | 50%                   |
|    |     | Accomplishment       | 90%            | 87%                   |
|    |     |                      |                |                       |

## **CISTERN TANK AND FIRE TANK**

Installed Items:

- 1 Submersible Transfer Pump
- 2 Submersible Booster Pump
- 3 Fire Pump
- 4 Jockey Pump