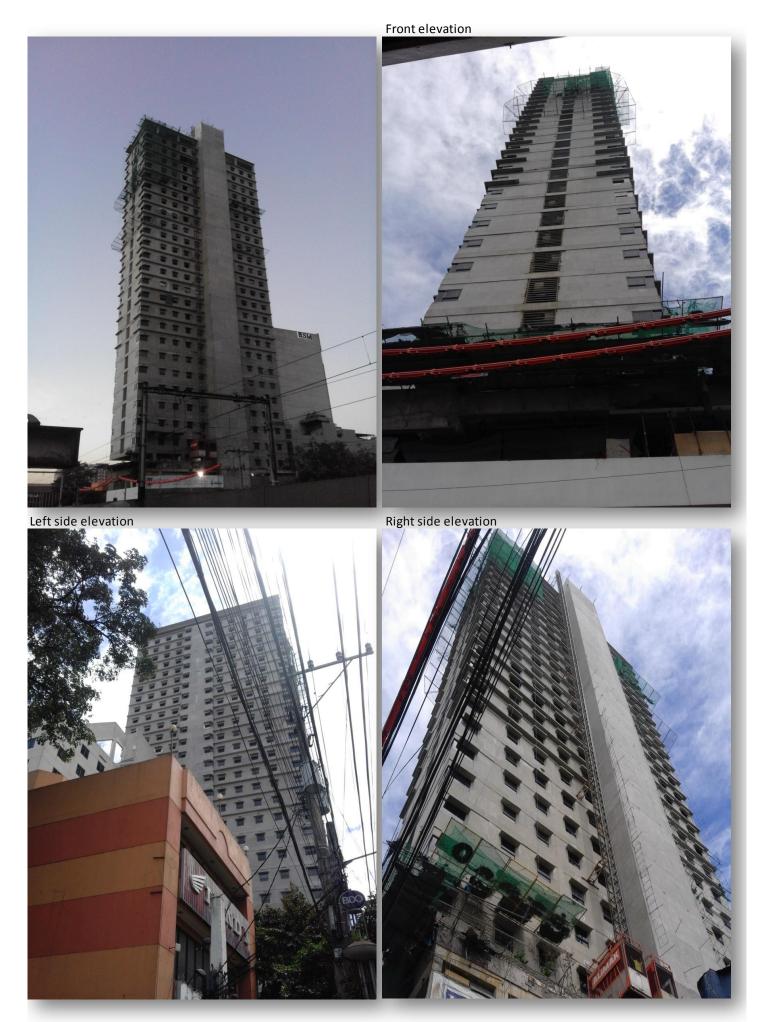

#### STRUCTURAL WORKS

100% completed

#### ARCHITECTURAL WORKS

A. Masonry Works

<u>Floor Level</u>

- **1** Ground floor-29th Floor
- 2 Penthouse floor (additional floor)
- B. <u>Ceiling /Cladding Works</u>
  - **1** Hallway ceilling and cladding of pipechase:
    - Installed up to 27th floor; 28th and 29th floor w/ frame ready for closure.
  - 2 Cladding of modular toilet:
    - 📫 Installed up to 22nd floor