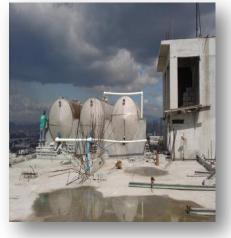

# ELEVATED TANK

3 UNITS -installed

<u>STP</u>

Completed-Operational

MECHANICAL WORKS:

Installation of ELEVATOR

98%Completed-remaining installation of hallbuttons