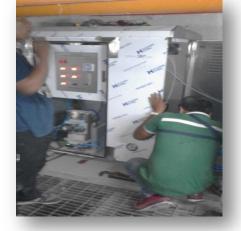

# ELEVATED TANK

3 UNITS -installed

<u>STP</u>

Completed-Operational

MECHANICAL WORKS:

Installation of ELEVATOR

98%Completed-remaining installation of hallbuttons