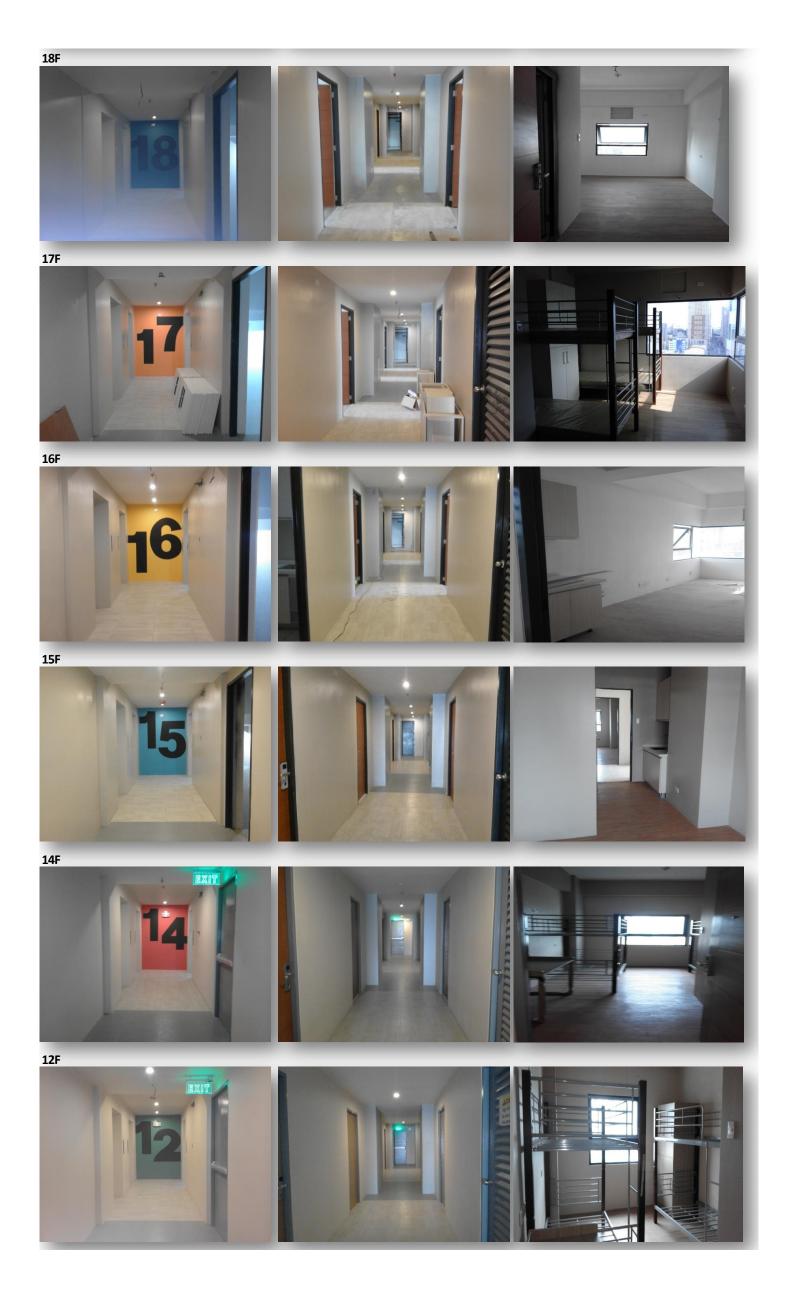

## L. Progress Photo per floor

4F : Model units and amenities

#### ARCHITECTURAL WORKS

A. Masonry Works

<u>Floor Level</u>

- **1** Ground floor-29th Floor
- 2 Penthouse floor (additional floor)
- B. <u>Ceiling /Cladding Works</u>
  - **1** Hallway ceilling and cladding of pipechase:
    - Installed up to 27th floor; 28th and 29th floor w/ frame ready for closure.
  - 2 Cladding of modular toilet:
    - 📫 Installed up to 22nd floor

#### C. Installation of Doors at all units, Utility Rooms, Fire Exit and Main Stairs

- 1 Installation of unit doors
  - Installed up to 23rd floor ;still finishing for reinstallation
  - Finished and reinstalled up to 18th floor.
- 2 Installation of utility room door
  - Installed up to 22nd floor
- **3** Installation of electrical room door
  - 幹 completed
- 4 Installation of fire exit door (rear elevation) and main stairs door
  - Installed up to 30th floor; roofdeck floor remaining
- Installation of additional sliding glass door at front elevation (emergency exit)
   completed

#### D. Installation of glasses

- 1 Installation of windows at all units
  - 💠 475 out of 490 units installed
    - units E and F for some levels remaining due to on-going alimak operation
- 2 Installation of sliding glass door at hallway (front elevation) emergency exit
  - 🔷 completed
- 3 Installation of glasses at commercial areas (ground and mezzanine)
  - partially installed
- E. Installation of modular toilet at all units
  - Installed up to 23th floor and assembled up to 28th floor
- G. Installation of kitchenette
  - Installed up to 15th floor and assembled up to 16th floor
- H. Installation of furnitures ( bed bunks, closet and desk)
  - Installed up to 14th floor
- I. Installation of hallway floor tiles

  Installed up to 26th floor
- J. Installation of unit vinyl tiles
  - ▶ Installed up to 19th floor

(Interior & Exterior walls) % Accomplishment 100.00 % 50.00 %

## K. Painting Works

- **1** Painting at hallways
  - final painted finish up to 20th floor first coating only up to 26th floor
- 2 Painting at all units
  - final painted finish up to 16th floor first coating only up to 25th floor