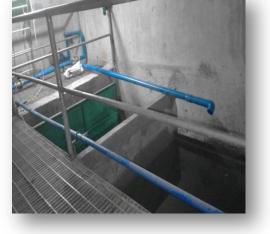

## **CISTERN TANK AND FIRE TANK**

Installed Items:

- 1 Submersible Transfer Pump
- 2 Submersible Booster Pump
- 3 Fire Pump
- 4 Jockey Pump

# ELEVATED TANK

3 UNITS -installed

<u>STP</u>

Completed-Operational

MECHANICAL WORKS:

Installation of ELEVATOR

98%Completed-remaining installation of hallbuttons