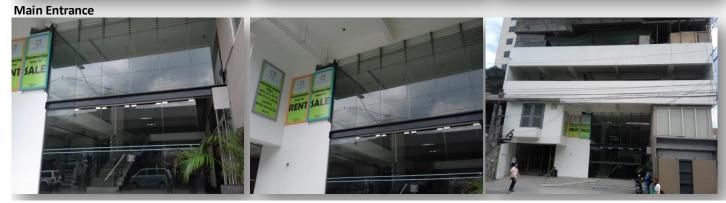

#### ARCHITECTURAL WORKS

A. Masonry Works

<u>Floor Level</u>

- **1** Ground floor-29th Floor
- 2 Penthouse floor (additional floor)
- B. <u>Ceiling /Cladding Works</u>
  - **1** Hallway ceilling and cladding of pipechase:
    - Installed up to 27th floor; 28th and 29th floor w/ frame ready for closure.
  - 2 Cladding of modular toilet:
    - 📫 Installed up to 22nd floor