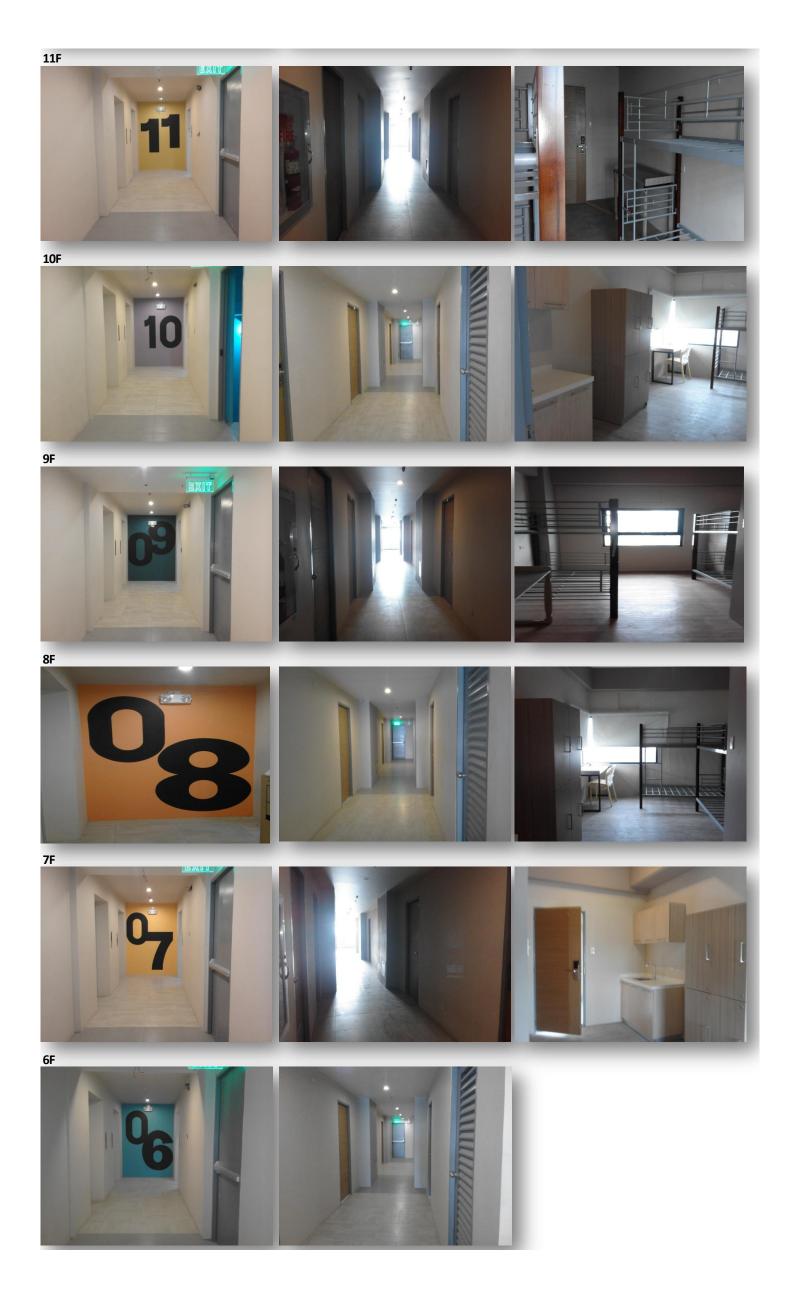

## L. Progress Photo per floor

4F : Model units and amenities

#### ARCHITECTURAL WORKS

A. Masonry Works

<u>Floor Level</u>

- **1** Ground floor-29th Floor
- 2 Penthouse floor (additional floor)
- B. <u>Ceiling /Cladding Works</u>
  - **1** Hallway ceilling and cladding of pipechase:
    - Installed up to 27th floor; 28th and 29th floor w/ frame ready for closure.
  - 2 Cladding of modular toilet:
    - 📫 Installed up to 22nd floor

#### C. Installation of Doors at all units, Utility Rooms, Fire Exit and Main Stairs

- 1 Installation of unit doors
  - Installed up to 23rd floor ;still finishing for reinstallation
  - Finished and reinstalled up to 18th floor.
- 2 Installation of utility room door
  - Installed up to 22nd floor
- **3** Installation of electrical room door
  - 幹 completed
- 4 Installation of fire exit door (rear elevation) and main stairs door
  - Installed up to 30th floor; roofdeck floor remaining
- Installation of additional sliding glass door at front elevation (emergency exit)
   completed

#### D. Installation of glasses

- 1 Installation of windows at all units
  - 💠 475 out of 490 units installed
    - units E and F for some levels remaining due to on-going alimak operation
- 2 Installation of sliding glass door at hallway (front elevation) emergency exit
  - 🔷 completed
- 3 Installation of glasses at commercial areas (ground and mezzanine)
  - partially installed
- E. Installation of modular toilet at all units
  - Installed up to 23th floor and assembled up to 28th floor
- G. Installation of kitchenette
  - Installed up to 15th floor and assembled up to 16th floor
- H. Installation of furnitures ( bed bunks, closet and desk)
  - Installed up to 14th floor
- I. Installation of hallway floor tiles

  Installed up to 26th floor
- J. Installation of unit vinyl tiles
  - ▶ Installed up to 19th floor

(Interior & Exterior walls) % Accomplishment 100.00 % 50.00 %

## K. Painting Works

- **1** Painting at hallways
  - final painted finish up to 20th floor first coating only up to 26th floor
- 2 Painting at all units
  - final painted finish up to 16th floor first coating only up to 25th floor