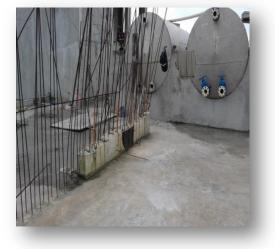

# ELEVATED TANK

3 UNITS -installed

<u>STP</u>

Completed-Operational

MECHANICAL WORKS:

Installation of ELEVATOR

98%Completed-remaining installation of hallbuttons