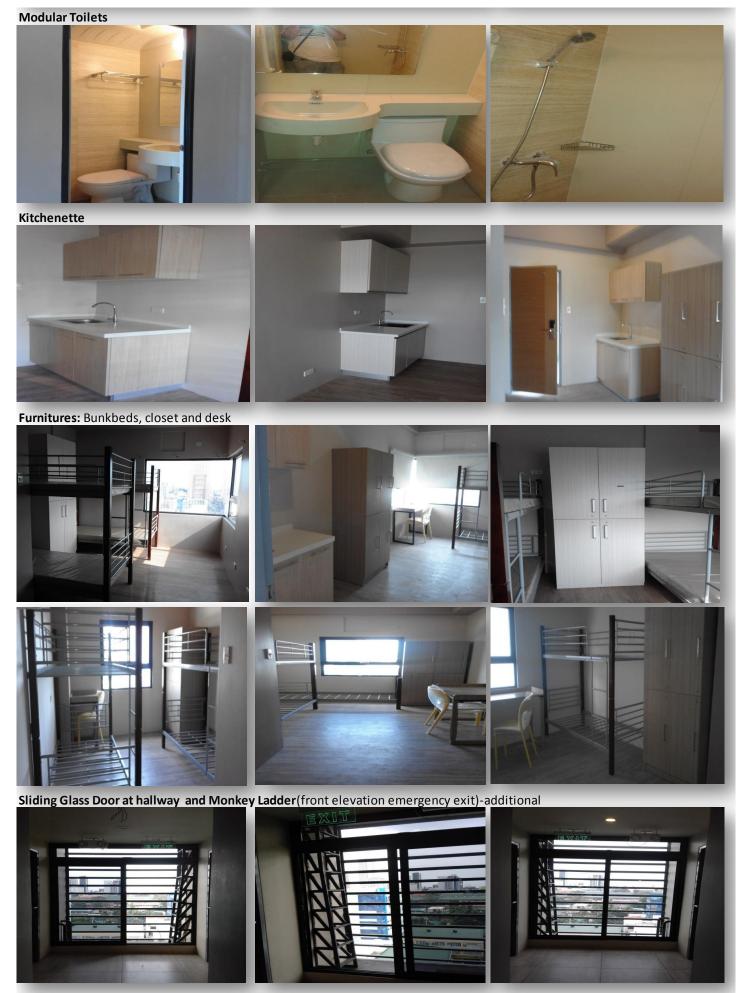

#### C. Installation of Doors at all units, Utility Rooms, Fire Exit and Main Stairs

- 1 Installation of unit doors
  - Installed up to 23rd floor ;still finishing for reinstallation
  - Finished and reinstalled up to 18th floor.
- 2 Installation of utility room door
  - Installed up to 22nd floor
- **3** Installation of electrical room door
  - 幹 completed
- 4 Installation of fire exit door (rear elevation) and main stairs door
  - Installed up to 30th floor; roofdeck floor remaining
- Installation of additional sliding glass door at front elevation (emergency exit)
   completed

#### D. Installation of glasses

- 1 Installation of windows at all units
  - 💠 475 out of 490 units installed
    - units E and F for some levels remaining due to on-going alimak operation
- 2 Installation of sliding glass door at hallway (front elevation) emergency exit
  - 🔷 completed
- 3 Installation of glasses at commercial areas (ground and mezzanine)
  - partially installed
- E. Installation of modular toilet at all units
  - Installed up to 23th floor and assembled up to 28th floor
- G. Installation of kitchenette
  - Installed up to 15th floor and assembled up to 16th floor
- H. Installation of furnitures ( bed bunks, closet and desk)
  - Installed up to 14th floor
- I. Installation of hallway floor tiles

  Installed up to 26th floor
- J. Installation of unit vinyl tiles
  - ▶ Installed up to 19th floor

(Interior & Exterior walls) % Accomplishment 100.00 % 50.00 %