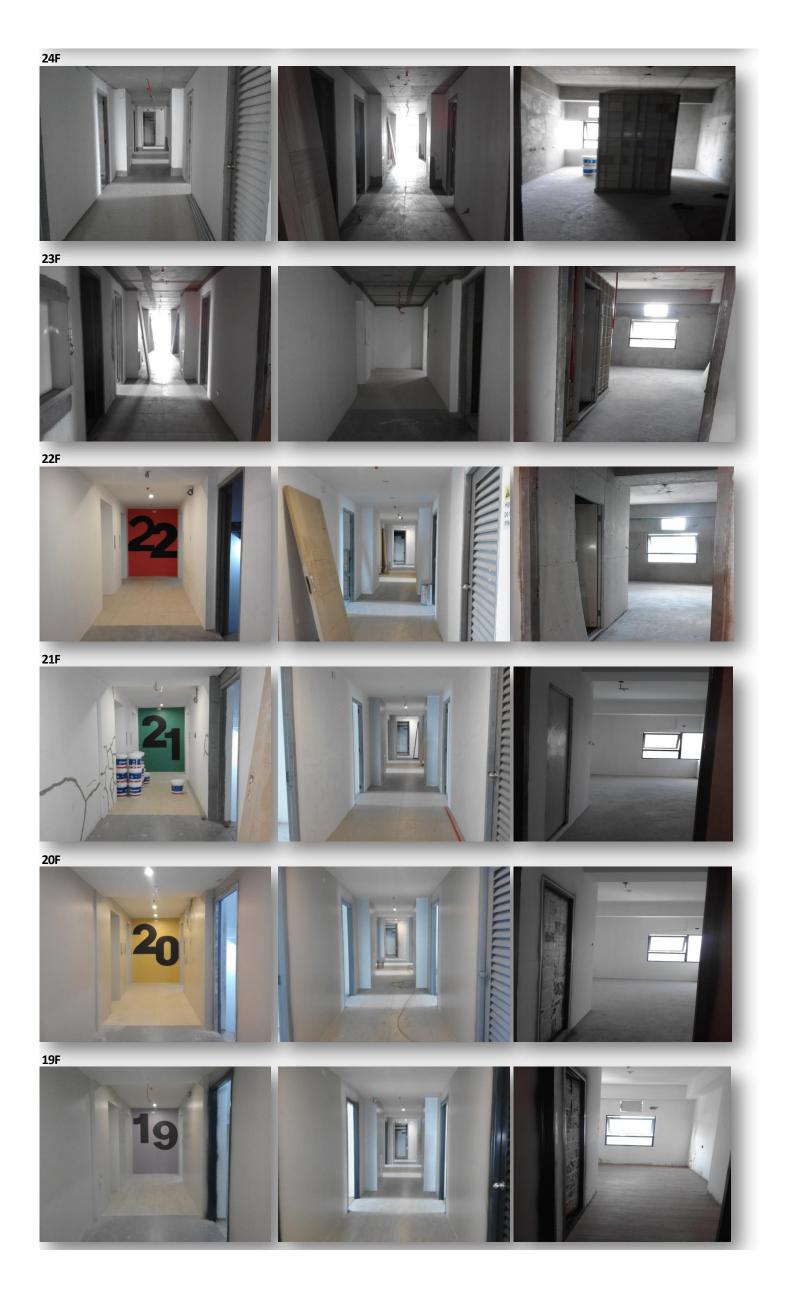

## L. Progress Photo per floor

4F : Model units and amenities

#### ARCHITECTURAL WORKS

A. Masonry Works

<u>Floor Level</u>

- **1** Ground floor-29th Floor
- 2 Penthouse floor (additional floor)
- B. <u>Ceiling /Cladding Works</u>
  - **1** Hallway ceilling and cladding of pipechase:
    - Installed up to 27th floor; 28th and 29th floor w/ frame ready for closure.
  - 2 Cladding of modular toilet:
    - 📫 Installed up to 22nd floor

#### C. Installation of Doors at all units, Utility Rooms, Fire Exit and Main Stairs

- 1 Installation of unit doors
  - Installed up to 23rd floor ;still finishing for reinstallation
  - Finished and reinstalled up to 18th floor.
- 2 Installation of utility room door
  - Installed up to 22nd floor
- **3** Installation of electrical room door
  - 幹 completed
- 4 Installation of fire exit door (rear elevation) and main stairs door
  - Installed up to 30th floor; roofdeck floor remaining
- Installation of additional sliding glass door at front elevation (emergency exit)
   completed

#### D. Installation of glasses

- 1 Installation of windows at all units
  - 💠 475 out of 490 units installed
    - units E and F for some levels remaining due to on-going alimak operation
- 2 Installation of sliding glass door at hallway (front elevation) emergency exit
  - 🔷 completed
- 3 Installation of glasses at commercial areas (ground and mezzanine)
  - partially installed
- E. Installation of modular toilet at all units
  - Installed up to 23th floor and assembled up to 28th floor
- G. Installation of kitchenette
  - Installed up to 15th floor and assembled up to 16th floor
- H. Installation of furnitures ( bed bunks, closet and desk)
  - Installed up to 14th floor
- I. Installation of hallway floor tiles

  Installed up to 26th floor
- J. Installation of unit vinyl tiles
  - ▶ Installed up to 19th floor

(Interior & Exterior walls) % Accomplishment 100.00 % 50.00 %

## K. Painting Works

- **1** Painting at hallways
  - final painted finish up to 20th floor first coating only up to 26th floor
- 2 Painting at all units
  - final painted finish up to 16th floor first coating only up to 25th floor