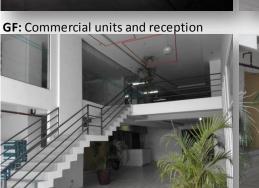

dular toilet at all units
  - Installed up to 23th floor and assembled up to 28th floor
- G. Installation of kitchenette
  - Installed up to 15th floor and assembled up to 16th floor
- H. Installation of furnitures ( bed bunks, closet and desk)
  - Installed up to 14th floor
- I. Installation of hallway floor tiles

  Installed up to 26th floor
- J. Installation of unit vinyl tiles
  - ▶ Installed up to 19th floor

(Interior & Exterior walls) % Accomplishment 100.00 % 50.00 %

## K. Painting Works

- **1** Painting at hallways
  - final painted finish up to 20th floor first coating only up to 26th floor
- 2 Painting at all units
  - final painted finish up to 16th floor first coating only up to 25th floor

## L. Progress Photo per floor











4F : Model units and amenities























## ELECTRICAL WORKS A. Roughing-

| Roughing-ins                         | % Accomplishment |
|--------------------------------------|------------------|
| 1 Lighting System                    | 96.00 %          |
| 2 Convenience Outlet System          | 96.00 %          |
| <b>3</b> Power Feeder Lines          | 96.00 %          |
| 4 Panelboards/Circuit Breakers/ MC's | 95.00 %          |
| 5 CCTV System                        | 98.00 %          |
| <b>6</b> CATV System                 | 97.00 %          |
| <b>7</b> Telephone System            | 98.00 %          |
| 8 Fire Alarm System                  | 98.00 %          |
| 9 Lightning Protection System        | 98.00 %          |
| 10 Grounding System                  | 98.00 %          |

| B. Wiring