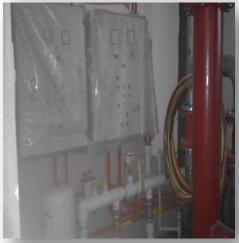

## ELECTRICAL WORKS A. Roughing-

| Roughing-ins                         | % Accomplishment |
|--------------------------------------|------------------|
| 1 Lighting System                    | 96.00 %          |
| 2 Convenience Outlet System          | 96.00 %          |
| <b>3</b> Power Feeder Lines          | 96.00 %          |
| 4 Panelboards/Circuit Breakers/ MC's | 95.00 %          |
| 5 CCTV System                        | 98.00 %          |
| <b>6</b> CATV System                 | 97.00 %          |
| <b>7</b> Telephone System            | 98.00 %          |
| 8 Fire Alarm System                  | 98.00 %          |
| 9 Lightning Protection System        | 98.00 %          |
| 10 Grounding System                  | 98.00 %          |

| B. Wiring                                    |       |   |  |  |  |  |
|----------------------------------------------|-------|---|--|--|--|--|
| 1 Lighting System                            | 80.00 | % |  |  |  |  |
| 2 Convenience Outlet System                  | 80.00 | % |  |  |  |  |
| 3 Power Feeder Lines                         | 80.00 | % |  |  |  |  |
| 4 CCTV System                                | 80.00 | % |  |  |  |  |
| 5 CATV System                                | 80.00 | % |  |  |  |  |
| <b>6</b> Telephone System                    | 80.00 | % |  |  |  |  |
| 7 Fire Alarm System                          | 80.00 | % |  |  |  |  |
| 8 Lightning Protection System                | 98.00 | % |  |  |  |  |
| 9 Grounding System                           | 98.00 | % |  |  |  |  |
| C. OWNERS SUPPLIED ITEMS (Installation Only) |       |   |  |  |  |  |
| 1 Wiring Devices for Lighting System         | 50.00 | % |  |  |  |  |
| 2 Wiring Devices for Conv. Outlets           | 45.00 | % |  |  |  |  |
| 3 Wiring Devices for CATV                    | 45.00 | % |  |  |  |  |
| 4 Wiring Devices for Telephone               | 45.00 | % |  |  |  |  |
| 5 Panelboards and Circuit Breakers           | 95.00 | % |  |  |  |  |
| 6 Busway Equipments                          | 97.00 | % |  |  |  |  |
| 7 Fire Alarm Equipments                      | -     | % |  |  |  |  |
| 8 Lighting Fixtures                          | 50.00 | % |  |  |  |  |
| 9 Lightning Protection Equipment             | 98.00 | % |  |  |  |  |