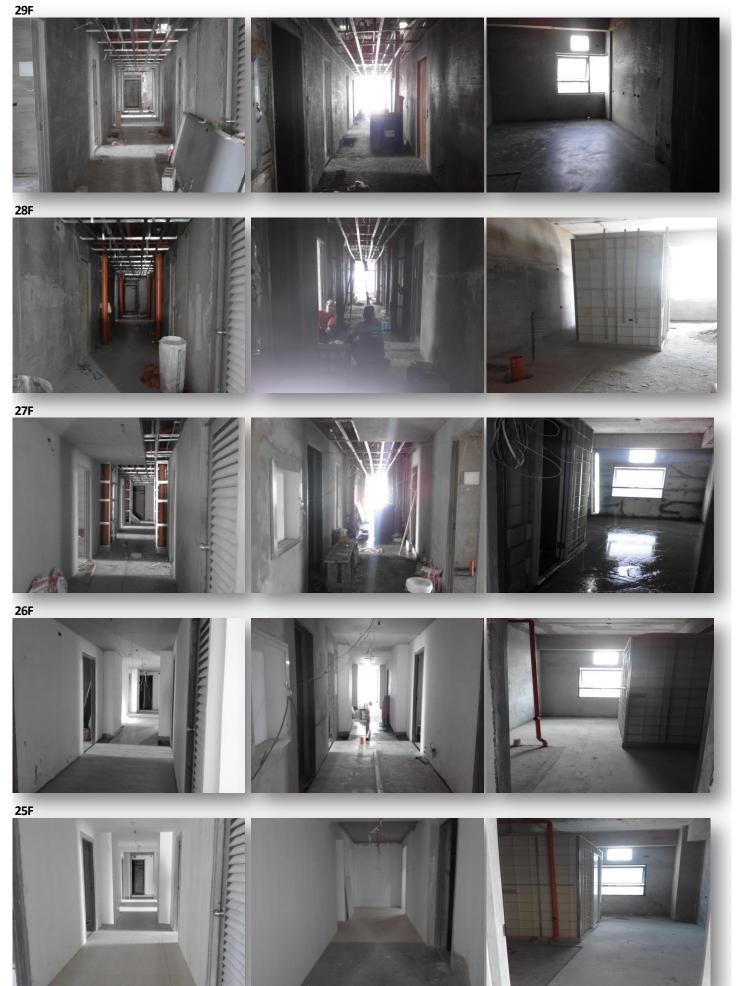

## L. Progress Photo per floor

4F : Model units and amenities

#### ARCHITECTURAL WORKS

A. Masonry Works

<u>Floor Level</u>

- **1** Ground floor-29th Floor
- 2 Penthouse floor (additional floor)
- B. <u>Ceiling /Cladding Works</u>
  - **1** Hallway ceilling and cladding of pipechase:
    - Installed up to 27th floor; 28th and 29th floor w/ frame ready for closure.
  - 2 Cladding of modular toilet:
    - 📫 Installed up to 22nd floor

#### C. Installation of Doors at all units, Utility Rooms, Fire Exit and Main Stairs

- 1 Installation of unit doors
  - Installed up to 23rd floor ;still finishing for reinstallation
  - Finished and reinstalled up to 18th floor.
- 2 Installation of utility room door
  - Installed up to 22nd floor
- **3** Installation of electrical room door
  - 幹 completed
- 4 Installation of fire exit door (rear elevation) and main stairs door
  - Installed up to 30th floor; roofdeck floor remaining
- Installation of additional sliding glass door at front elevation (emergency exit)
   completed

#### D. Installation of glasses

- 1 Installation of windows at all units
  - 💠 475 out of 490 units installed
    - units E and F for some levels remaining due to on-going alimak operation
- 2 Installation of sliding glass door at hallway (front elevation) emergency exit
  - 🔷 completed
- 3 Installation of glasses at commercial areas (ground and mezzanine)
  - partially installed
- E. Installation of modular toilet at all units
  - Installed up to 23th floor and assembled up to 28th floor
- G. Installation of kitchenette
  - Installed up to 15th floor and assembled up to 16th floor
- H. Installation of furnitures ( bed bunks, closet and desk)
  - Installed up to 14th floor
- I. Installation of hallway floor tiles

  Installed up to 26th floor
- J. Installation of unit vinyl tiles
  - ▶ Installed up to 19th floor

(Interior & Exterior walls) % Accomplishment 100.00 % 50.00 %

## K. Painting Works

- **1** Painting at hallways
  - final painted finish up to 20th floor first coating only up to 26th floor
- 2 Painting at all units
  - final painted finish up to 16th floor first coating only up to 25th floor