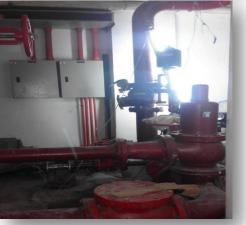

## **CISTERN TANK AND FIRE TANK**

Installed Items:

- 1 Submersible Transfer Pump
- 2 Submersible Booster Pump
- 3 Fire Pump
- 4 Jockey Pump